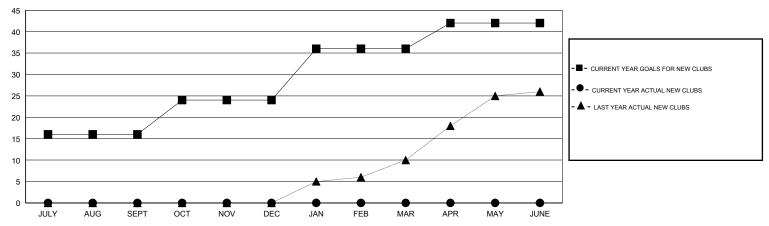

### GOALS AND ACTUAL NEW CLUBS CUMULATIVE

# GMT: V S Kukreja LOCATION PAKISTAN

| GMT CA 6 |  |
|----------|--|
|----------|--|

| ******                | •                |                     |                            |                             |
|-----------------------|------------------|---------------------|----------------------------|-----------------------------|
|                       |                  | Clubs               |                            |                             |
| RESULTS FOR 2014-2015 |                  |                     |                            |                             |
| QUARTER               | NEW CLUB<br>GOAL | ACTUAL NEW<br>CLUBS | ACTUAL<br>DROPPED<br>CLUBS | ACTUAL NET<br>GAIN/<br>LOSS |
| JULY/AUG/SEPT         | 16               | 0                   | 0                          | 0                           |
| OCT/NOV/DEC           | 8                | 0                   | 0                          | 0                           |
| JAN/FEB/MAR           | 12               | 0                   | 0                          | 0                           |
| APR/MAY/JUNE          | 6                | 0                   | 0                          | 0                           |
|                       |                  |                     |                            |                             |