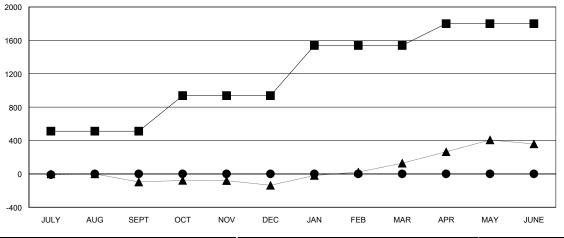

#### GOALS AND ACTUAL MEMBERS CUMULATIVE

| -■- CURRENT YEAR GOA | LS FOR NEW |  |
|----------------------|------------|--|
| MEMBERS              |            |  |

- CURRENT YEAR ACTUAL MEMBERS

- LAST YEAR ACTUAL MEMBERS

| Members               |                    |                                  |                              |                             |
|-----------------------|--------------------|----------------------------------|------------------------------|-----------------------------|
| RESULTS FOR 2014-2015 |                    |                                  |                              |                             |
| QUARTER               | NEW MEMBER<br>GOAL | ACTUAL TOTAL<br>MEMBERS<br>ADDED | ACTUAL<br>DROPPED<br>MEMBERS | ACTUAL NET<br>GAIN/<br>LOSS |
| JULY/AUG/SEPT         | 512                | 35                               | 44                           | -9                          |
| OCT/NOV/DEC           | 426                | 0                                | 0                            | 0                           |
| JAN/FEB/MAR           | 600                | 0                                | 0                            | 0                           |
| APR/MAY/JUNE          | 262                | 0                                | 0                            | 0                           |